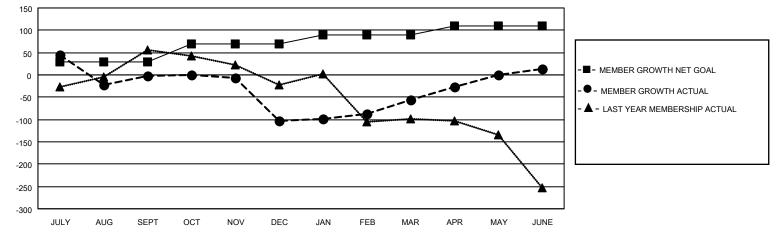

## LOCATION INDIA

District 321 E

Results as of: 6/30/2022

| Clubs                 |               |           |               | Members               |                         |                         |                                                    |
|-----------------------|---------------|-----------|---------------|-----------------------|-------------------------|-------------------------|----------------------------------------------------|
| RESULTS FOR 2021-2022 |               |           |               | RESULTS FOR 2021-2022 |                         |                         |                                                    |
| QUARTER               | NEW CLUB GOAL | NEW CLUBS | DROPPED CLUBS | QUARTER               | MBER GROWTH NET<br>GOAL | MEMBER GROWTH<br>ACTUAL | DROPPED<br>MEMBERS ACTUAL<br>(including transfers) |
| JULY/AUG/SEPT         | 2             | 2         | 5             | JULY/AUG/SEPT         | 30                      | 148                     | 139                                                |
| OCT/NOV/DEC           | 3             | 2         | 5             | OCT/NOV/DEC           | 40                      | 62                      | 160                                                |
| JAN/FEB/MAR           | 0             | 0         | 0             | JAN/FEB/MAR           | 20                      | 79                      | 25                                                 |
| APR/MAY/JUNE          | 3             | 3         | 3             | APR/MAY/JUNE          | 20                      | 315                     | 224                                                |