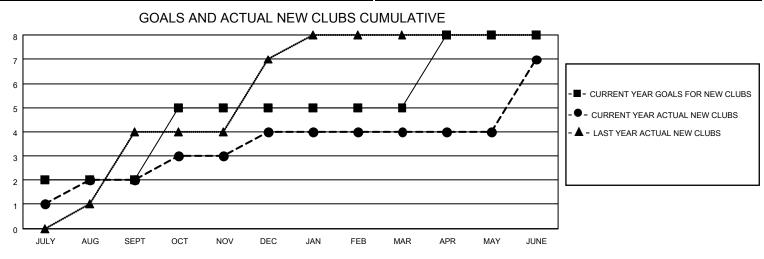

## LOCATION INDIA

District 321 E

Results as of: 6/30/2022

| Clubs                 |               |           |               | Members               |                         |                         |                                                    |
|-----------------------|---------------|-----------|---------------|-----------------------|-------------------------|-------------------------|----------------------------------------------------|
| RESULTS FOR 2021-2022 |               |           |               | RESULTS FOR 2021-2022 |                         |                         |                                                    |
| QUARTER               | NEW CLUB GOAL | NEW CLUBS | DROPPED CLUBS | QUARTER               | MBER GROWTH NET<br>GOAL | MEMBER GROWTH<br>ACTUAL | DROPPED<br>MEMBERS ACTUAL<br>(including transfers) |
| JULY/AUG/SEPT         | 2             | 2         | 5             | JULY/AUG/SEPT         | 30                      | 148                     | 139                                                |
| OCT/NOV/DEC           | 3             | 2         | 5             | OCT/NOV/DEC           | 40                      | 62                      | 160                                                |
| JAN/FEB/MAR           | 0             | 0         | 0             | JAN/FEB/MAR           | 20                      | 79                      | 25                                                 |
| APR/MAY/JUNE          | 3             | 3         | 3             | APR/MAY/JUNE          | 20                      | 315                     | 224                                                |